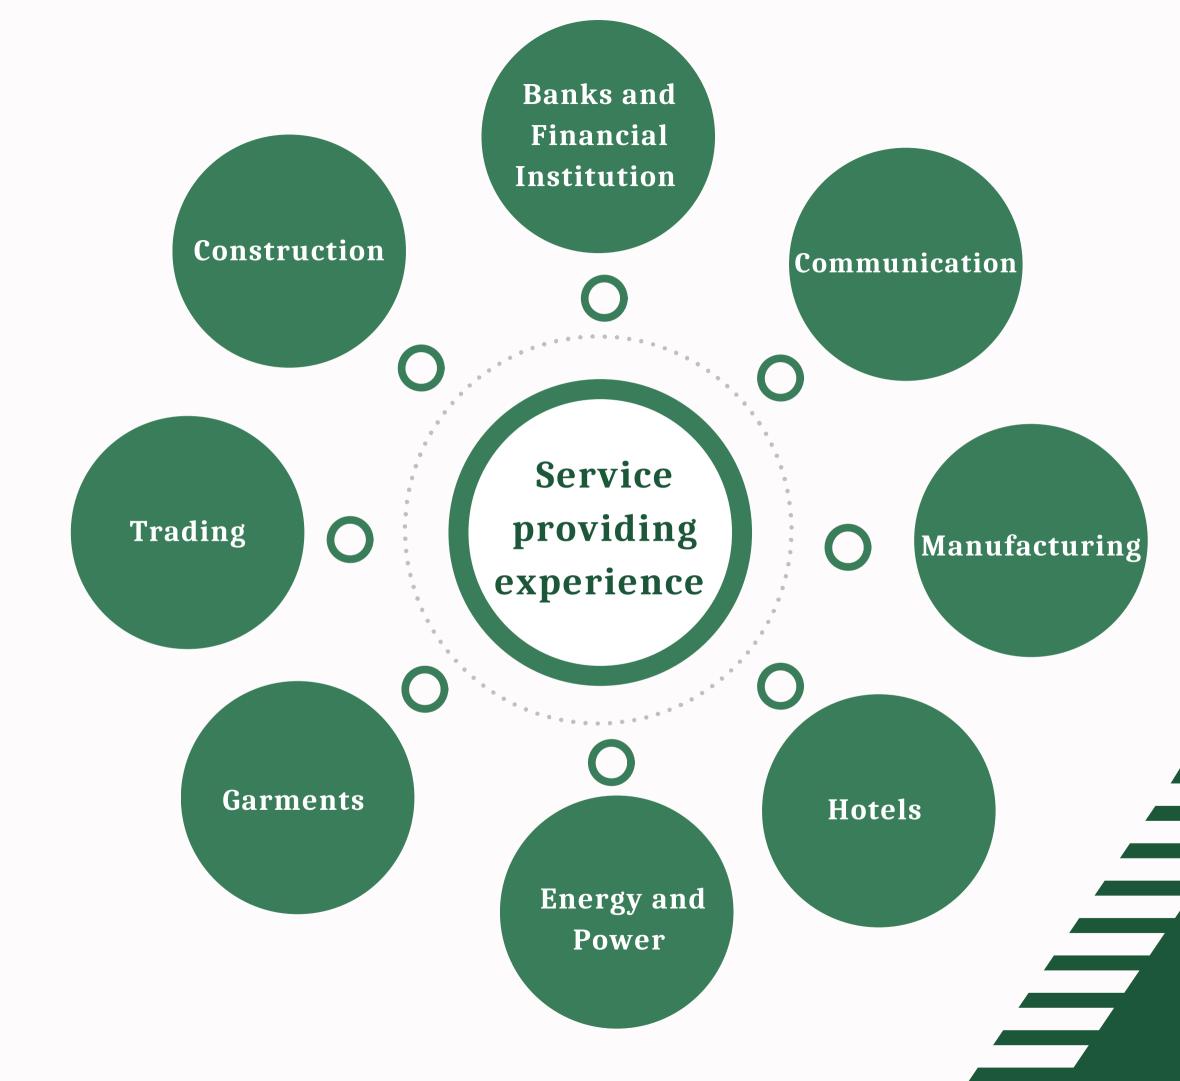

#### - Our Experience

Mr. Salah Uddin had 17 years of experience in KPMG, Bangladesh, Rahman Rahman Huq, the leading firm of tax practices in Bangladesh. His role as Senior Manager- Taxation and Advisory Services and he had experience of Bank, Financial Institution, FMCG, Manufacturing, Telecommunication, Distribution, Real Estate, RMG sectors and large number of MNC's

Experience of handling tax matters of many major Multinational companies of Bangladesh in sectors of investment fund, telecommunication, manufacturing companies, banks, energy companies, shipping companies.